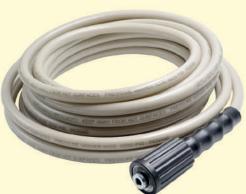

High pressure water hose 1/4" PVC 7,5m for high pressure washers. The high-quality and flexible high-pressure hose with PVC covering is suitable for use in combination with all Waspper high pressure cleaners. Strengthened PVC hose ensures its durability for using your pressure washer around your house and garden. HIGH STANDARD PVC hose gives you the space you need to move around your house/garden. 3200 PSI Withstands great power with no loss in pressure at the spray gun. CONVENIENCE Light and maneuverable perfect length for washing around vehicles and equipment. FITS YOUR NEEDS M22x1.5 female threaded fitting provides great compatibility with most power washers.