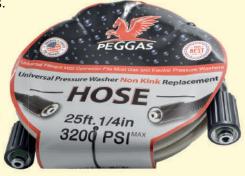

High pressure water hose 1/4" PVC 7,5m for high pressure washers. The high-quality and flexible high-pressure hose with PVC covering is suitable for use in combination with all Waspper high pressure cleaners. Strengthened PVC hose ensures its durability for using your pressure washer around your house and garden. HIGH STANDARD PVC hose gives you the space you need to move around your house/garden. 3200 PSI Withstands great power with no loss in pressure at the spray gun. CONVENIENCE Light and maneuverable perfect length for washing around vehicles and equipment. FITS YOUR NEEDS M22x1.5 female threaded fitting provides great compatibility with most power washers.