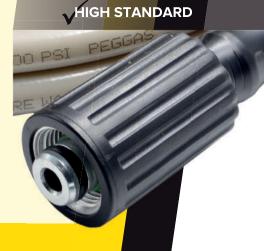

High pressure water hose 1/4" PVC 7,5m for high pressure washers. The high-quality and flexible high-pressure hose with PVC covering is suitable for use in combination with all Waspper high pressure cleaners. Strengthened PVC hose ensures its durability for using your pressure washer around your house and garden. HIGH STANDARD PVC hose gives you the space you need to move around your house/garden. 3200 PSI Withstands great power with no loss in pressure at the spray gun. CONVENIENCE Light and maneuverable perfect length for washing around vehicles and equipment. FITS YOUR NEEDS M22x1.5 female threaded fitting provides great compatibility with most power washers.